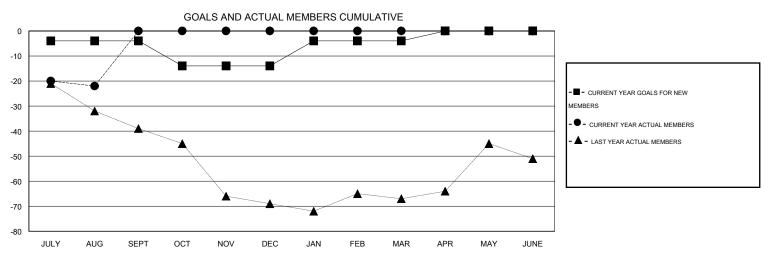

## **LOCATION ONTARIO**

GMT CA 2

| Clubs         |                  |                  |                  |                  | Members               |                    |                                     |                    |                  |
|---------------|------------------|------------------|------------------|------------------|-----------------------|--------------------|-------------------------------------|--------------------|------------------|
|               | RESUL            | TS FOR 2016-2017 |                  |                  | RESULTS FOR 2016-2017 |                    |                                     |                    |                  |
| QUARTER       | NEW CLUB<br>GOAL | NEW CLUBS        | DROPPED<br>CLUBS | NET<br>GAIN/LOSS | QUARTER               | NEW MEMBER<br>GOAL | CHARTER AND<br>NEW MEMBERS<br>ADDED | DROPPED<br>MEMBERS | NET<br>GAIN/LOSS |
| JULY/AUG/SEPT | 0                | 0                | 0                | 0                | JULY/AUG/SEPT         | -4                 | 5                                   | 27                 | -22              |
| OCT/NOV/DEC   | 0                | 0                | 0                | 0                | OCT/NOV/DEC           | -10                | 0                                   | 0                  | 0                |
| JAN/FEB/MAR   | 0                | 0                | 0                | 0                | JAN/FEB/MAR           | 10                 | 0                                   | 0                  | 0                |
| APR/MAY/JUNE  | 0                | 0                | 0                | 0                | APR/MAY/JUNE          | 4                  | 0                                   | 0                  | 0                |

## GOALS AND ACTUAL NEW CLUBS CUMULATIVE

| DROPPED CLUBS: 0  DROPPED MEMBERS   |                    | 2 CLUBS OF 44 ADDED 1 OR MORE<br>NEW MEMBERS | GENDER DISTRIBU<br>MALE<br>FEMALE                          | TION<br>975 (80.65%)<br>234 (19.35%) |                 |
|-------------------------------------|--------------------|----------------------------------------------|------------------------------------------------------------|--------------------------------------|-----------------|
| DECEASED CLUB CANCELLED OTHER TOTAL | 4<br>0<br>23<br>27 | CLICK HERE FOR HEALTH ASSESSMENT DATA        | FAMILY UNIT MEMBERS HEAD OF HOUSEHOLD NON-HEAD OF HOUSEHOL | D                                    | 194<br>96<br>98 |